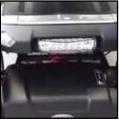

Modern LED lighting system delivers brilliant light with less power consumption

#### Dimensions cm/in

Digital LCD dashboard display Handy 12 volt socket

| Overall Dimension : $A \times B \times C$ | 154 x 72 x 145.5cm/61 x 29 x 57.3" |
|-------------------------------------------|------------------------------------|
| Seat Dimension : D x E x F                | 51 x 46 x 63cm/20 x 18 x 25"       |
| Seat Height from Ground : G               | 60-68cm/24-27"                     |
| Seat Height from Deck : H                 | 43-50cm/17-20"                     |
| Wheel Base : I                            | 113cm/45"                          |