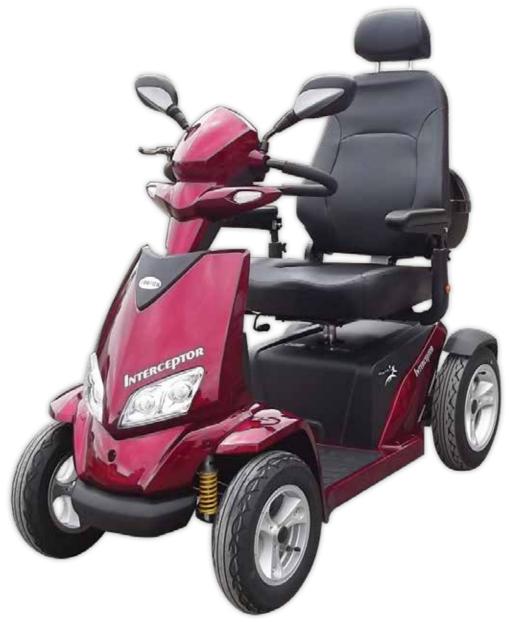

# Interceptor S2

## Interceptor S2

- Brand new sporty streamline design
- Fully adjustable suspension system that delivers a smooth and comfortable ride
- Modern LED lighting system delivers a brilliant light with less power consumption
- Digital LCD dashboard display: time display, battery gauge, temperature, maintenance messages, speed display and odometer
- Extra storage space beneath tiller
- Built-in half speed switch which operates automatically when turning to provide extra safety
- With Merits 4PT (4 pole technology) and large controller delivering much more power for climbing steep driveways and hills
- With new easy to access 12 volt socket

Modern LED lighting system delivers brilliant light with less power consumption