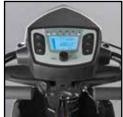

## Interceptor S2

- Brand new sporty streamline design
- Fully adjustable suspension system that delivers a smooth and comfortable ride
- Modern LED lighting system delivers a brilliant light with less power consumption
- Digital LCD dashboard display: time display, battery gauge, temperature, maintenance messages, speed display and odometer
- Extra storage space beneath tiller
- Built-in half speed switch which operates automatically when turning to provide extra safety
- With Merits 4PT (4 pole technology) and large controller delivering much more power for climbing steep driveways and hills
- With new easy to access 12 volt socket

#### Dimensions cm/in

Digital LCD dashboard display Handy 12 volt socket

| Overall Dimension : $A \times B \times C$ | 154 x 72 x 145.5cm/61 x 29 x 57.3" |
|-------------------------------------------|------------------------------------|
| Seat Dimension : D x E x F                | 51 x 46 x 63cm/20 x 18 x 25"       |
| Seat Height from Ground : G               | 60-68cm/24-27"                     |
| Seat Height from Deck : H                 | 43-50cm/17-20"                     |
| Wheel Base : I                            | 113cm/45"                          |