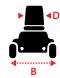

#### Dimensions cm/in

Digital LCD dashboard display Handy 12 volt socket

| Overall Dimension : $A \times B \times C$ | 154 x 72 x 145.5cm/61 x 29 x 57.3" |
|-------------------------------------------|------------------------------------|
| Seat Dimension : D x E x F                | 51 x 46 x 63cm/20 x 18 x 25"       |
| Seat Height from Ground : G               | 60-68cm/24-27"                     |
| Seat Height from Deck : H                 | 43-50cm/17-20"                     |
| Wheel Base : I                            | 113cm/45"                          |