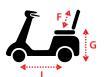

#### Dimensions cm/in

Digital LCD dashboard display Handy 12 volt socket

| Overall Dimension : $A \times B \times C$ | 154 x 72 x 145.5cm/61 x 29 x 57.3" |
|-------------------------------------------|------------------------------------|
| Seat Dimension : D x E x F                | 51 x 46 x 63cm/20 x 18 x 25"       |
| Seat Height from Ground : G               | 60-68cm/24-27"                     |
| Seat Height from Deck : H                 | 43-50cm/17-20"                     |
| Wheel Base : I                            | 113cm/45"                          |