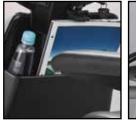

## Interceptor S2

- Brand new sporty streamline design
- Fully adjustable suspension system that delivers a smooth and comfortable ride
- Modern LED lighting system delivers a brilliant light with less power consumption
- Digital LCD dashboard display: time display, battery gauge, temperature, maintenance messages, speed display and odometer
- Extra storage space beneath tiller
- Built-in half speed switch which operates automatically when turning to provide extra safety
- With Merits 4PT (4 pole technology) and large controller delivering much more power for climbing steep driveways and hills
- With new easy to access 12 volt socket