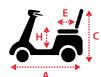

#### Dimensions cm/in

Digital LCD dashboard display Handy 12 volt socket

| Overall Dimension : $A \times B \times C$ | 154 x 72 x 145.5cm/61 x 29 x 57.3" |
|-------------------------------------------|------------------------------------|
| Seat Dimension : D x E x F                | 51 x 46 x 63cm/20 x 18 x 25"       |
| Seat Height from Ground : G               | 60-68cm/24-27"                     |
| Seat Height from Deck : H                 | 43-50cm/17-20"                     |
| Wheel Base : I                            | 113cm/45"                          |